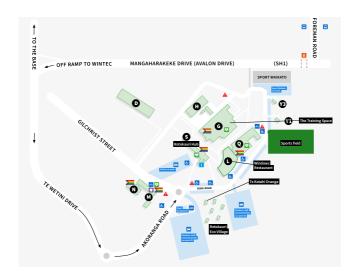

### Parking

Restaurant patrons can utilise the Wintec visitor parking on Gilchrist Street. There is no permit required, however, please note there is a maximum stay of two hours.

Should this visitor parking be full, or parking for a longer duration is required, the student and staff parking area can be accessed. A pay and display ticket will be required while parking in this area.

Disability parking is available as identified on the above map. Large vehicle parking for buses and cans can is available at the Service Bay marked with yellow lines just beyond the main door to L Block.