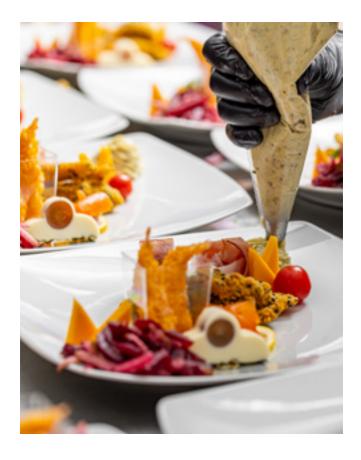

### Themed Dinner Dates

Our popular themed dinners are \$50 per person. They feature a pre-dinner welcome drink and a three-course dinner, including one glass of selected wine, beer, or non-alcoholic beverage.