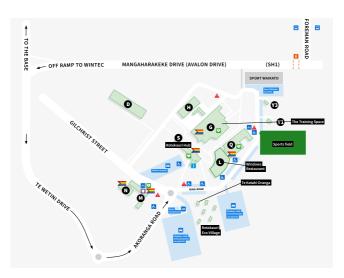

#### Parking

Restaurant patrons can utilise the Wintec visitor parking on Gilchrist Street. There is no permit required, however, please note there is a maximum stay of two hours.

Should this visitor parking be full, or parking for a longer duration is required, the student and staff parking area can be accessed. A pay and display ticket will be required while parking in this area.

Disability parking is available as identified on the above map. Large vehicle parking for buses and cans can is available at the Service Bay marked with yellow lines just beyond the main door to L Block.