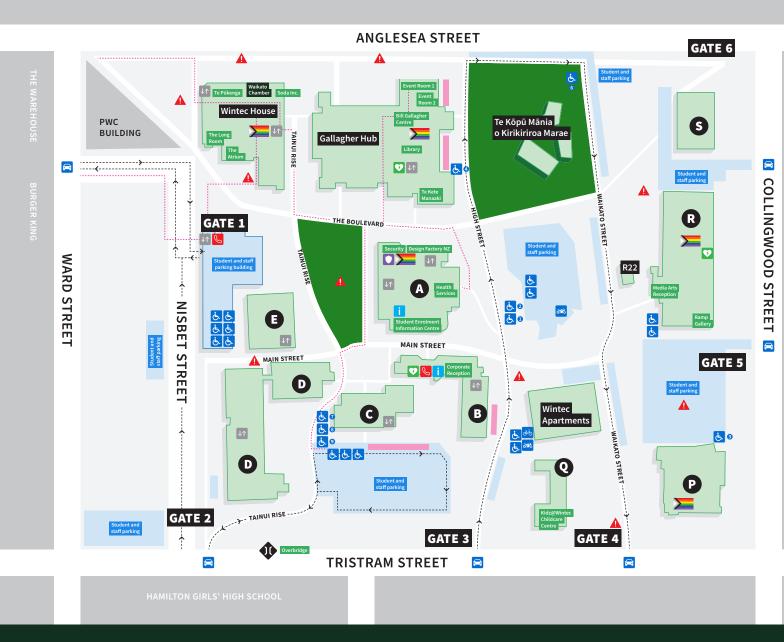

## **HAMILTON CITY CAMPUS MAP**

Car entry point Car access **Parking** Walkway Reserved visitor Accessible route parking Bicycle racks Motorbike parking **Mobility parking** All gender toilets Reserved mobility Security parking Emergency Information assembly point Lifts Defibrillator **Emergency phone** A Block Media Arts Music and Performing Arts Hair and Beauty
 Spatial Design Chaplain Health Services Security E Block S Block Student Association Education Music and · Student Enrolment and Business, and Enterprise Performing Arts Information Centre

• Design Factory NZ Information Technology B Block The Atrium IT Service Desk The Long Room
 Soda Inc. CE office
 Communications Student Accessibility Services Venues Corporate Reception Cafeteria Waikato Chamber of International Centre LibraryEvent Rooms Commerce Facilities Management Te Pükenga Marketing Te Kete Manaaki X Block - off campus People and Culture P Block C Block Contemporary Art Moving Image
 Photography Languages
 Lecture theatres D Block Communication Foundation Studies R Block Health and Social Design Visual Communication Practice
Nursing and Midwifery Tristram Street additional parking