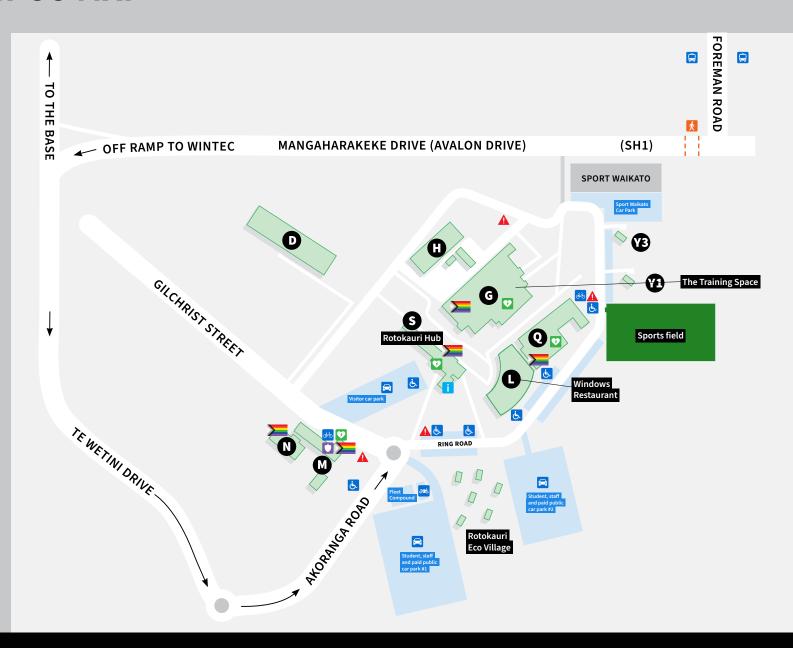

 Cafeteria Computers

Library

• Health Services

•IT Service Desk

• Prayer Room

Information Centre

Student Support and

and Wellness Centre

Te Kete Manaaki

• Study Rooms

Toilets

## D Block

• Waikato Trades Academy

#### G Block

- Engineering and Industrial Design
- Trades
- The Training Space

## L Block

- Hospitality
- Windows Trainee Restaurant

#### M Block

- Security
- Outdoor Education

## N Block

Animal Technology

### Q Block

- Biokinetic Clinic
- · Parenting Room
- Sport Science and Human Performance
- · Waikato Human Performance Hub