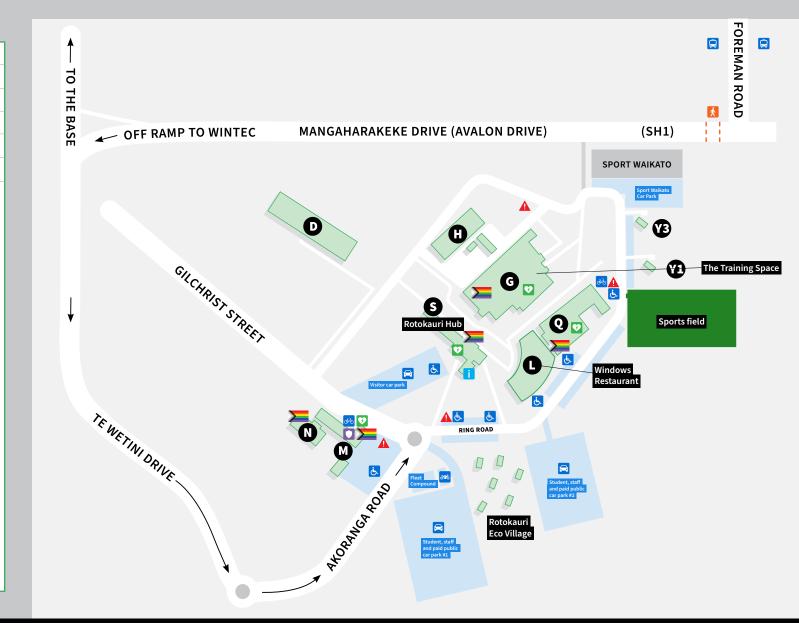

# **ROTOKAURI CAMPUS MAP**

S Block - Rotokauri Hub

Student Enrolment and

Information Centre

Student Support and

and Wellness Centre

• Te Kotahi Oranga | Health

Te Kete Manaaki

Study Rooms

Toilets

Cafeteria

Library

Computers

Health Services

IT Service Desk

Prayer Room

|      | Security                    |    | Bus stop      |
|------|-----------------------------|----|---------------|
| Ń    | Pedestrian<br>crossing      |    | Parking       |
| ف    | Mobility parking            | ୶୭ | Bicycle racks |
| are. | Motorbike parking           | i  | Information   |
|      | Emergency<br>assembly point | V  | Defibrillator |
|      | All gender toilets          |    |               |

### D Block

Waikato Trades Academy

#### G Block

 Engineering and Industrial Design
 Trades

• The Training Space

L Block

Hospitality
Windows Trainee Restaurant

# M Block

Security
 Outdoor Education

## N Block

•Animal Technology

## Q Block

Biokinetic Clinic

Parenting Room

- Sport Science and Human Performance
- •Waikato Human Performance Hub

03.2025