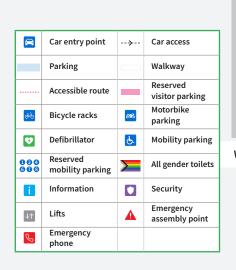

# **Hamilton City Campus Map**

School of Media Arts

- Chaplain
   Health Services
- Security
   Student Association
   Student Enrolment & Information Centre
   Design Factory NZ

## B Block

- Corporate Reception
  International Centre
  Facilities Managemer
  Marketing
  People and Culture
- C Block

- D Block
- Foundation Studies
   Health and Social
- Practice

  Nursing and Midwifer

  Science

## Music and Performing Arts E Block

- Technology Gallagher Hub

- IT Service Desk
   Student Accessibility Services
   Te Kete Manaaki

X

**Enter here** 

- Moving ImagePhotographyJournalismCommunication
- R Block
- Design Visual Communication Media Arts Hair and Beauty Spatial Design
- S Block

- Wintec House

- The Atrium
  The Long Room
  Soda Inc.
  Venues
  Waikato Chamber
  of Commerce
  Te Pükenga X Block - off campus