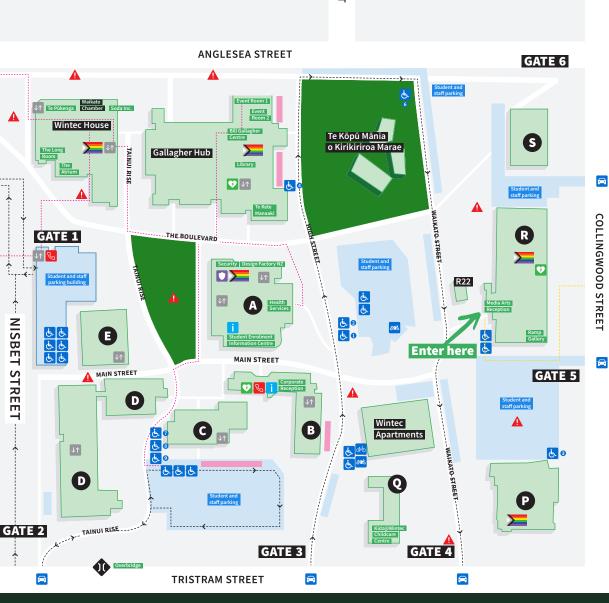

# **Hamilton City Campus Map**

School of Media Arts

- Chaplain
   Health Services
- Security
   Student Association
   Student Enrolment & Information Centre
   Design Factory NZ

## B Block

- Corporate Reception
  International Centre
  Facilities Managemer
  Marketing
  People and Culture
- C Block

- D Block
- Foundation Studies
   Health and Social
- Practice

  Nursing and Midwifer

  Science

## Music and Performing Arts E Block

- Technology Gallagher Hub

- IT Service Desk
   Student Accessibility Services
   Te Kete Manaaki

X

**Enter here** 

- Moving ImagePhotographyJournalismCommunication
- R Block
- Design Visual Communication Media Arts Hair and Beauty Spatial Design
- S Block

- Wintec House

- The Atrium
  The Long Room
  Soda Inc.
  Venues
  Waikato Chamber
  of Commerce
  Te Pükenga X Block - off campus

### Contemporary Art