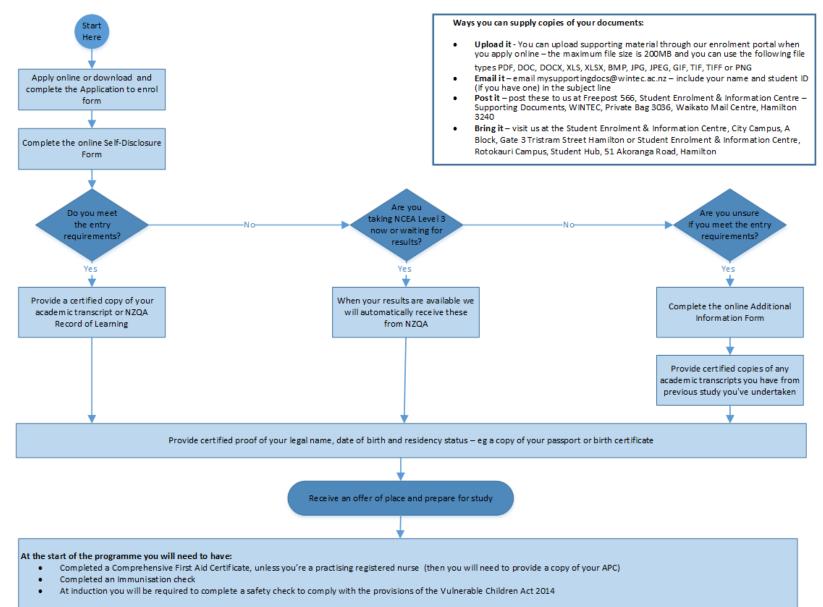

## **CENTRE FOR HEALTH AND SOCIAL PRACTICE**

Applying for Nursing - a Step-by-Step Guide for Domestic Applicants

| Step 1 📃                                                                                                                                                                                                                                                                                                         | Step 2                                                                                                                                                                                                                                                                                                                                                                                                             | Step 3 —                                                                                                                                                                                                                                                                                                                                                                                                                                                                                                             | Step 4                                                                                                                                                                                                                                                                                                                                                                                                                                                                                                                                                                                                                                                                                                                  |
|------------------------------------------------------------------------------------------------------------------------------------------------------------------------------------------------------------------------------------------------------------------------------------------------------------------|--------------------------------------------------------------------------------------------------------------------------------------------------------------------------------------------------------------------------------------------------------------------------------------------------------------------------------------------------------------------------------------------------------------------|----------------------------------------------------------------------------------------------------------------------------------------------------------------------------------------------------------------------------------------------------------------------------------------------------------------------------------------------------------------------------------------------------------------------------------------------------------------------------------------------------------------------|-------------------------------------------------------------------------------------------------------------------------------------------------------------------------------------------------------------------------------------------------------------------------------------------------------------------------------------------------------------------------------------------------------------------------------------------------------------------------------------------------------------------------------------------------------------------------------------------------------------------------------------------------------------------------------------------------------------------------|
| Apply & Submit<br>Supporting Documents                                                                                                                                                                                                                                                                           | Assessment and<br>Selection                                                                                                                                                                                                                                                                                                                                                                                        | Enrolment Offer                                                                                                                                                                                                                                                                                                                                                                                                                                                                                                      | Prepare for Your First Day                                                                                                                                                                                                                                                                                                                                                                                                                                                                                                                                                                                                                                                                                              |
| <ul> <li>Apply online:<br/><u>www.wintec.ac.nz/apply</u><br/>or download and complete the<br/>Application to Enrol Form:<br/>www.wintec.ac.nz/<br/>application-form</li> <li>We'll email you to let you know<br/>we've received your<br/>application.</li> </ul>                                                 | Once we've received your<br>application and supporting<br>documents we'll assess your<br>application<br>If you don't meet the entry criteria<br>we may ask you to complete the<br>online Additional Information<br>Form you can find this here:<br>www.wintec.ac.nz/addtional-<br>information                                                                                                                      | <ul> <li>If your application is successful, we'll email you a link to your enrolment offer that you can view and accept online.</li> <li>Accept your offer<br/>You'll need to accept your offer as soon as you can to secure your place on the programme</li> </ul>                                                                                                                                                                                                                                                  | <ul> <li>Before the start of the programme you'll need to make sure you've completed a few other checks:</li> <li>→ Complete your Comprehensive First Aid Certificate</li> <li>→ Immunisation Check</li> <li>Comprehensive First Aid Certificate - You need to provide a copy of a current First Aid Certificate or evidence you have enrolled in a course that will be completed before the start date of your programme. If you're a practising registered nurse you need to supply a copy of your current Annual Practicing Certificate (APC)</li> </ul>                                                                                                                                                             |
| <ul> <li>Submit your supporting documents:</li> <li>Complete the online Self-Disclosure Form - you can find this here: wintec.ac.nz/self-disclosure</li> <li>Provide your NCEA Results or Academic Transcript</li> <li>Provide certified proof of your legal name, date of birth and residency status</li> </ul> | As part of the selection process<br>one of our academic staff may<br>want to speak to you about your<br>application.<br>• We'll either ask you to come in<br>and meet us; or<br>• we'll organise a time to speak to<br>you by phone or Skype<br>If you're not selected for the<br>programme you've applied for we'll<br>try and refer you to another<br>programme to help you reach your<br>study and career goals | <ul> <li>There are different types of offer:</li> <li>Unconditional offer - your place is confirmed. The next step is to prepare for your first day</li> <li>Conditional offer - your place is either conditional on you supplying us with some further information/documents eg verification of your ID; or you're waiting for results to meet the academic entry criteria. We'll let you know what it is we need.</li> <li>You can email us your supporting documents to: mysupportingdocs@wintec.ac.nz</li> </ul> | <ul> <li>Immunisation Check - your doctor will need to assess your immunisation status and complete the Immunisation Form. You can find this here: www.wintec.ac.nz/immunisation. (You'll need to cover the cost of any screening, treatment or vaccinations you may require.)</li> <li>Safety Check - during your induction you will be required to complete a safety check to comply with the provisions of the Vulnerable Children Act (VCA) 2014. This will include, but isn't limited to: <ul> <li>A referee check</li> <li>A police vetting check</li> <li>A risk assessment</li> </ul> </li> <li>You can find our more information about the VCA requirements on our web site at www.wintec.ac.nz/vca</li> </ul> |
| <ul> <li>If we haven't received all the information we need to assess your application we'll email you a letter that sets out what else we need</li> <li>You can email your supporting documents to us at mysupportingdocs@wintec.ac.nz</li> </ul>                                                               |                                                                                                                                                                                                                                                                                                                                                                                                                    | <ul> <li>With your enrolment offer you'll receive a<br/>link to your First Day Flyer - this tells you<br/>when your first day is and where to come</li> </ul>                                                                                                                                                                                                                                                                                                                                                        | <ul> <li>Jump the ID queue and send in a photo for your ID card to idcards@wintec.ac.nz</li> <li>Now is a good time to apply to Study Link</li> <li>Come and visit us on campus for a tour</li> </ul>                                                                                                                                                                                                                                                                                                                                                                                                                                                                                                                   |