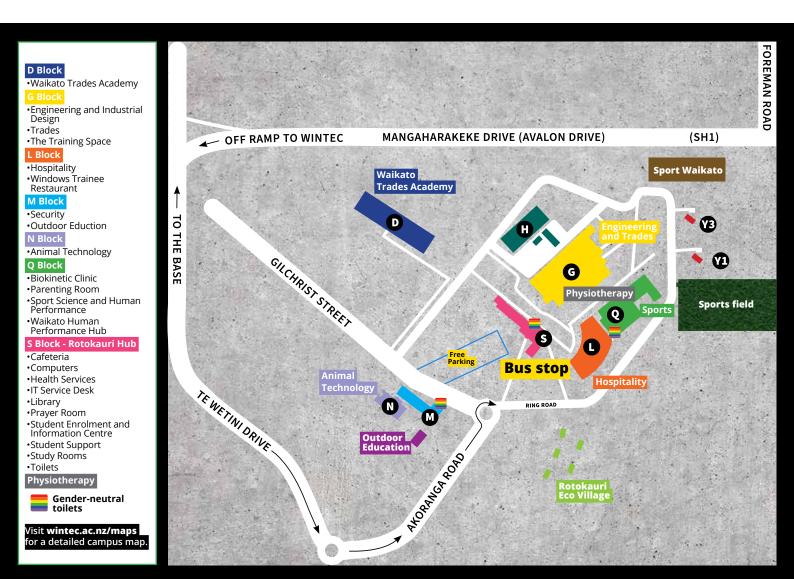

# **ROTOKAURI CAMPUS TOURS**

| Tour                                | Time                                       |
|-------------------------------------|--------------------------------------------|
| Rotokauri Campus general tour       | 9.30am, 10am, 10.30am, 11am, 11.30am, 12pm |
| Animal Technology                   | 9.30am and 11.30am                         |
| Trades and Engineering Workshop     | 9.30am, 10am, 10.30am, 11am, 11.30am, 12pm |
| Sport Science and Human Performance | 10am, 11am, 12pm                           |
| Hospitality and Cookery             | 9.30am, 10am, 10.30am, 11am                |
| Physiotherapy                       | 9.30am and 12pm                            |

### Free buses Rotokauri to City

The free bus service leaves approximately every 30 minutes starting from 9.30am. The drop-off/pick-up point is at the Rotokauri Visitor Car Park outside the Hub.

9.30<sup>AM</sup> 10<sup>AM</sup> 10.30<sup>AM</sup> 11<sup>AM</sup> 11.30<sup>AM</sup> 12<sup>PM</sup> 12.30<sup>PM</sup> 1<sup>PM</sup>