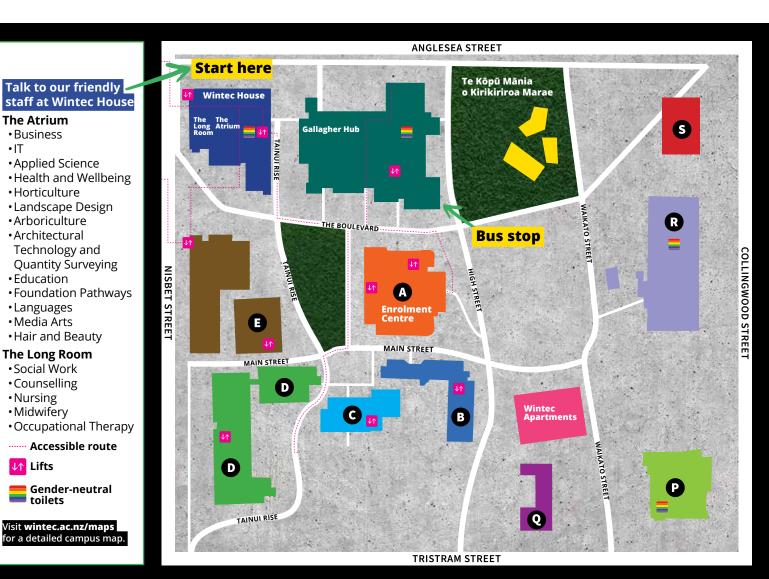

## **HAMILTON CITY CAMPUS TOURS**

#### Meeting point for all tours is at the Atrium

| Tour                     | Time                                       |
|--------------------------|--------------------------------------------|
| City Campus general tour | 9.30am, 10am, 10.30am, 11am, 11.30am, 12pm |
| Accommodation            | 10am, 11am, 12pm                           |
| Media Arts               | 10am                                       |
| Hair and Beauty          | 11am                                       |
| Midwifery                | 11am                                       |
| Nursing                  | 11am, 12pm                                 |

### Free buses City to Rotokauri

The free bus service leaves approximately every 30 minutes starting from 9am. The drop-off/pick-up point is at the Te Kōpū Mānia Marae.

9<sup>AM</sup> 9.30<sup>AM</sup> 10<sup>AM</sup> 10.30<sup>AM</sup> 11<sup>AM</sup> 11.30<sup>AM</sup> 12<sup>PM</sup> 12.30<sup>PM</sup> 1<sup>PM</sup>