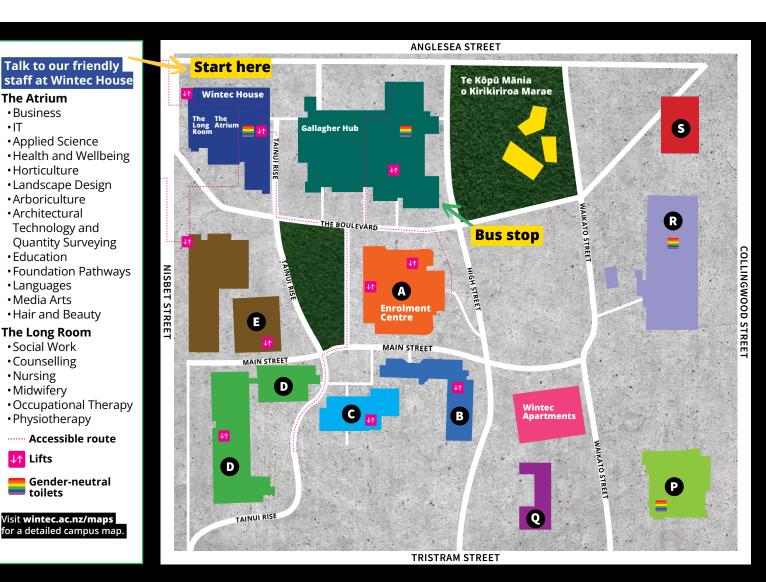

### Free buses City to Rotokauri

The Atrium Business

Education

Languages

Media Arts

Nursing

Midwifery

toilets

• IT

The free bus service leaves approximately every 30 minutes starting from 9am. The drop-off/pick-up point is at the Te Kōpū Mānia Marae.

**9**AM 9.30<sup>AM</sup> **10**<sup>AM</sup> 10.30<sup>AM</sup> **11**AM 11.30<sup>AM</sup> **12**PM 12.30<sup>PM</sup>