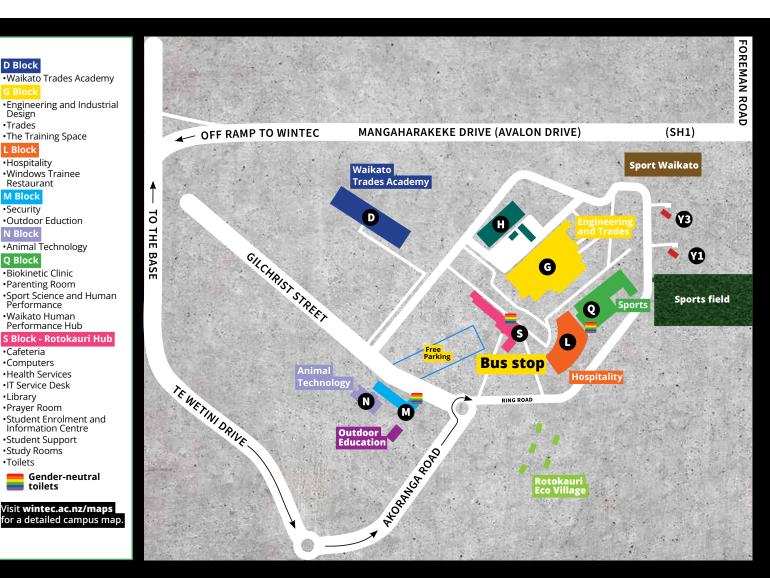

# **ROTOKAURI CAMPUS TOURS**

| Tour                                | Time                                       |
|-------------------------------------|--------------------------------------------|
| Rotokauri Campus general tour       | 9.30am, 10am, 10.30am, 11am, 11.30am, 12pm |
| Animal Technology                   | 9.30am and 11.30am                         |
| Trades and Engineering Workshop     | 9.30am, 10am, 10.30am, 11am, 11.30am, 12pm |
| Sport Science and Human Performance | 10am, 11am, 12pm                           |
| Hospitality and Cookery             | 9.30am, 10am, 10.30am, 11am                |

### Free buses Rotokauri to City

The free bus service leaves approximately every 30 minutes starting from 9.30am. The drop-off/pick-up point is at the Rotokauri Visitor Car Park outside the Hub.

9.30<sup>AM</sup> 10<sup>AM</sup> 10.30<sup>AM</sup> 11<sup>AM</sup> 11.30<sup>AM</sup> 12<sup>PM</sup> 12.30<sup>PM</sup> 1<sup>PM</sup>